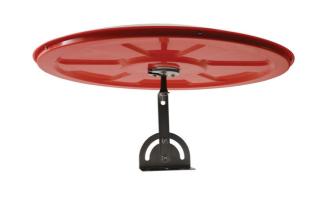

## **Convex Safety Mirror 600mm**

Convex safety traffic mirror eliminates blind spots assisting accident prevention. A useful additional safety measure for social distancing, providing greater visibility on stairwells and blind corners.

## **Additional Information**

- Mirror diameter: 600mm.
- Supplied with wall mounting brackets and fixing screws.
- Frame manufactured from PE material.
- Suitable for indoor or outdoor use, including workshops, garages, warehouses, offices or shops to enhance visibility to support social distancing; or roadside areas to reduce blind spots.
- Perfect for use in hybrid/EV garage environments to provide an extra safety measure to monitor technicians when working on high voltage vehicles.