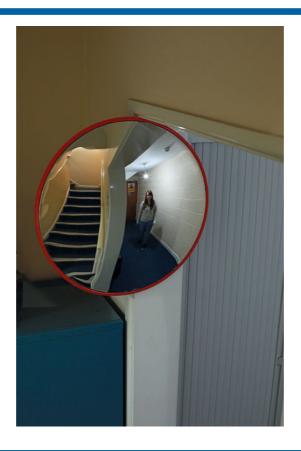

## **Convex Safety Mirror 600mm**

Convex safety traffic mirror eliminates blind spots assisting accident prevention. A useful additional safety measure for social distancing, providing greater visibility on stairwells and blind corners.

## **Additional Information**

- Mirror diameter: 600mm.
- Supplied with wall mounting brackets and fixing screws.
- Frame manufactured from PE material.
- Suitable for indoor or outdoor use, including workshops, garages, warehouses, offices or shops to enhance visibility to support social distancing; or roadside areas to reduce blind spots.
- Perfect for use in hybrid/EV garage environments to provide an extra safety measure to monitor technicians when working on high voltage vehicles.