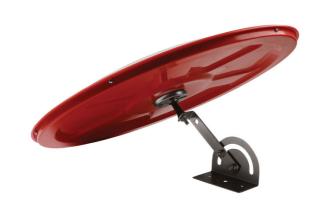

## **Convex Safety Mirror 600mm**

Convex safety traffic mirror eliminates blind spots assisting accident prevention. A useful additional safety measure for social distancing, providing greater visibility on stairwells and blind corners.

## **Additional Information**

- Mirror diameter: 600mm.
- Supplied with wall mounting brackets and fixing screws.
- Frame manufactured from PE material.
- Suitable for indoor or outdoor use, including workshops, garages, warehouses, offices or shops to enhance visibility to support social distancing; or roadside areas to reduce blind spots.
- Perfect for use in hybrid/EV garage environments to provide an extra safety measure to monitor technicians when working on high voltage vehicles.