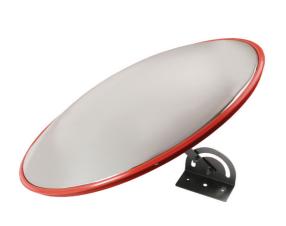

## **Convex Safety Mirror 600mm**

Convex safety traffic mirror eliminates blind spots assisting accident prevention. A useful additional safety measure for social distancing, providing greater visibility on stairwells and blind corners.

## **Additional Information**

- Mirror diameter: 600mm.
- Supplied with wall mounting brackets and fixing screws.
- Frame manufactured from PE material.
- Suitable for indoor or outdoor use, including workshops, garages, warehouses, offices or shops to enhance visibility to support social distancing; or roadside areas to reduce blind spots.
- Perfect for use in hybrid/EV garage environments to provide an extra safety measure to monitor technicians when working on high voltage vehicles.