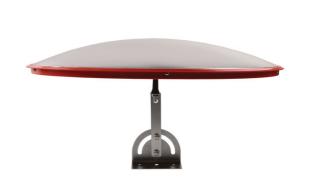

## **Additional Information**

- Mirror diameter: 600mm.
- Supplied with wall mounting brackets and fixing screws.
- Frame manufactured from PE material.
- Suitable for indoor or outdoor use, including workshops, garages, warehouses, offices or shops to enhance visibility to support social distancing; or roadside areas to reduce blind spots.
- Perfect for use in hybrid/EV garage environments to provide an extra safety measure to monitor technicians when working on high voltage vehicles.