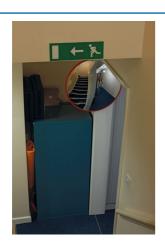

## **Convex Safety Mirror 600mm**

Convex safety traffic mirror eliminates blind spots assisting accident prevention. A useful additional safety measure for social distancing, providing greater visibility on stairwells and blind corners.

## **Additional Information**

- Mirror diameter: 600mm.
- Supplied with wall mounting brackets and fixing screws.
- Frame manufactured from PE material.
- Suitable for indoor or outdoor use, including workshops, garages, warehouses, offices or shops to enhance visibility to support social distancing; or roadside areas to reduce blind spots.
- Perfect for use in hybrid/EV garage environments to provide an extra safety measure to monitor technicians when working on high voltage vehicles.